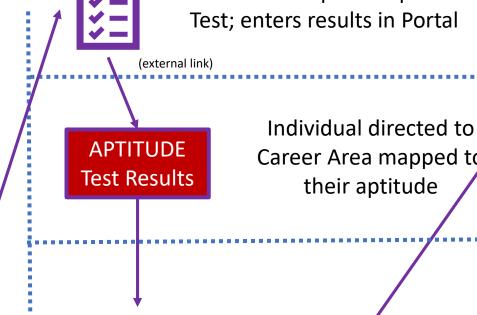

### **APTITUDE** Test

(external link)

Job seekers

**Employers** 

Curriculum providers

directly to Career Areas

or goes

**CAREERS** 

Individual completes Aptitude Test; enters results in Portal

Career Area mapped to

**Industrial Applications** 

Administration

Manufacturing Career Areas

Career Area Selection Provides drop-down menu of Job Hierarchy