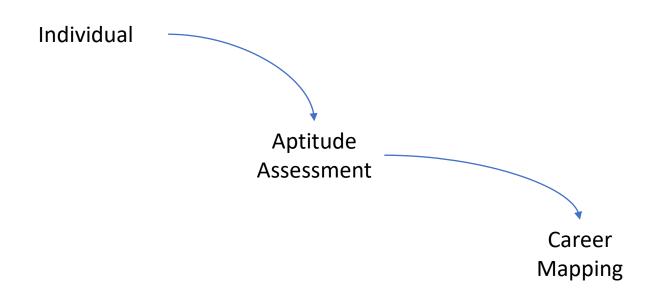

## Manufacturing Career Portal Phase 1

Individual enters portal

Individual selects aptitude test

### **APTITUDE** Test

(external link)

Job seekers

**Employers** 

Curriculum providers

directly to Career Areas

or goes

**CAREERS** 

Individual completes Aptitude Test; enters results in Portal

Career Area mapped to

**Industrial Applications** 

Administration

Manufacturing Career Areas

Career Area Selection Provides drop-down menu of Job Hierarchy